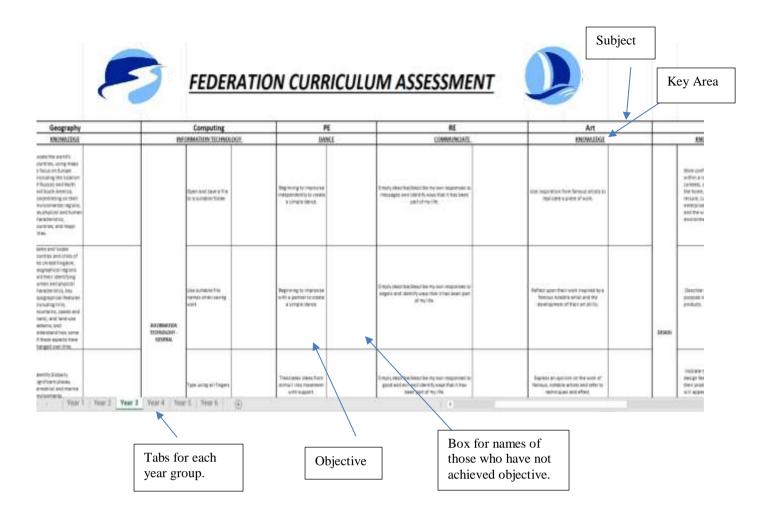

#### **Progression Maps**

These are the key documents that show the key learning objectives for each subject across all of the year groups (including EYFS). The aim of the progression maps are to show how a clear sequence of learning, tailored to individual subject areas, will be prevalent across each foundation subject. With the progression maps, teachers will be able to build on prior learning, plan to specific learning objectives that are in-line with the national curriculum and also be able to see where the children will be taking the learning in future years. The progression maps are therefore a vital tool for teachers planning and subject leaders will be monitoring that they are a key feature of it, see **planning** subheading.

An example of a progression map for geography can be seen below.