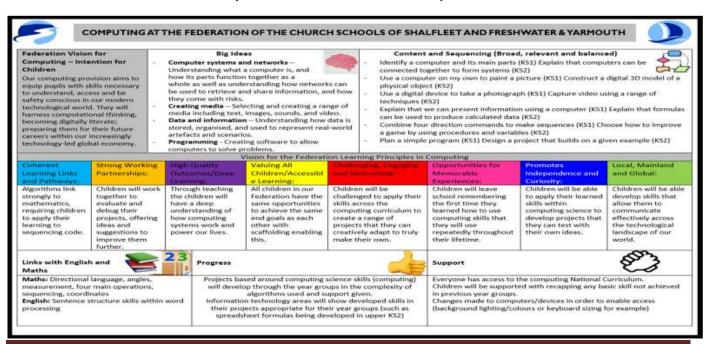

#### **Front Covers**

Each of our foundation subjects (Science, History, Geography, PE, Music, RE, Computing, MFL (French), Design Technology, Art and Design, PSHE) has a front cover. The aim of this front cover is to give a one-page overview of what the subject will look like across the federation. Front covers are split into the following key areas:

- Federation vision for the subject This is a short paragraph outlining what type of learner we would expect a child to be within each individual subject by the time they leave our federation. This will be specific to each subject and will identify how we are preparing them for their future. These visions will include links to the cultural capital value of the subject.
- **Big ideas** These are the key areas for which the subject can be split into, for example, in the front cover below it is clear that computing has three key big ideas (computer science, information technology, digital literacy). For each big idea, there is a clear explanation of their importance to the subject and the skills they involve.
- Content and Sequencing Under this heading will be the key objectives from the subject that show clear progression across the key stages. For example, below, KS1 are expected to debug simple programs, whereas KS2 are expected to debug programs that accomplish specific goals. This shows how the 'debugging' content has a clear sequence extending through the year groups within the federation.
- Vision for the Federation Learning Principles in a subject This is where it is made clear how each of the federation learning principles is being evidenced within the foundation subject. This helps evidence to all stakeholders how the principles are shaping the subject in how it is implemented, its impact, enrichment value and engagement. Each subject will have specific links to each principle that will be evidenced by teachers in their planning and monitored by subject leaders.
- Links with English and Maths It is important that a high standard of literacy and maths skills can be evidenced within each subject. High quality writing isn't just expected within English and this section makes clear opportunities where children can explore elements of the English curriculum within foundation subjects. The same applies for maths. As the subject has such vast areas of learning, it is vital extra time is taken to embed these within foundation subjects, giving the children further chances to practise and embed their understand of the skills.
- **Progress –** This shows how progress is evidenced within each subject and makes it clear how subject leaders and class teachers will collect evidence in order to show the progression.
- **Support –** This heading will show the variety of ways in which teachers will be able to support children to achieve their very best within the foundation subject as well as ensure it is inclusive.