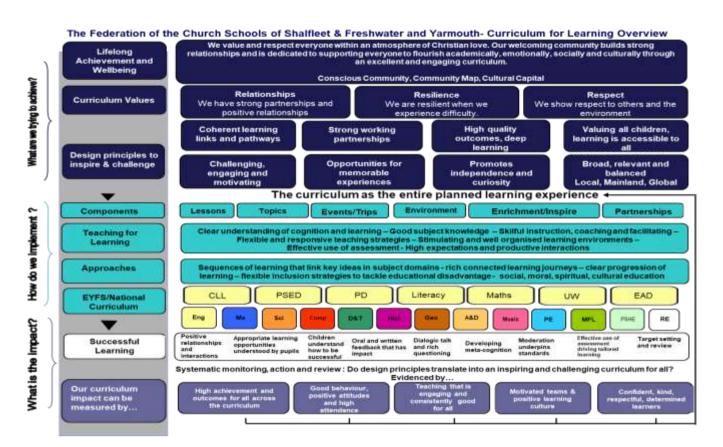

## Federation Curriculum Overview Grid

The underpinnings of our curriculum can be seen on the following overview:

Our federation Christian values underpin every area of our curriculum and are a feature of every curriculum principle, subject and topic. These are reinforced explicitly within the subjects and linked to learning where appropriate.

The learning principles are the 8 areas that expected to run through every school years' curriculum work across the year. These include:

- Coherent learning links and pathways
- Strong working partnerships
- High quality outcomes, deep learning
- Valuing all children, learning is accessible to all
- Challenging, engaging and motivating
- Opportunities for memorable experiences
- Promotes independence and curiosity
- Broad, relevant and balanced Local, Mainland, Global

Teachers are expected to show these principles within the children's learning when creating their plans for the term. Whilst it will not be possible to evidence all of the principles in every single lesson, across the whole of a term subject leaders would expect to see evidence of these principles when completing monitoring. These are also the focus of any lesson observations where observers will be looking to see evidence of any principles outlined by the teacher for the lesson. The combination of the 8 learning principles underline what we believe will make a successful learner within our federation. See **learning principles** subheading.

We will know successful learning has taken place within these subject areas from the following criteria:

- Positive relationships and interactions
- Appropriate learning opportunities understood by pupils
- Children understand how to be successful
- Oral and written feedback that has impact
- Dialogic talk and rich questioning
- Developing meta-cognition
- Moderation underpins standards
- Effective use of assessment driving tailored learning
- Target setting and reviews

The successful impact of our curriculum will be able to be measured through the following:

- High achievement and outcomes for all across the curriculum
- Good behaviour, positive attitudes and high attendance
- Teaching that is engaging and consistently good for all
- Motivated teams and a positive learning culture
- Confident, kind, respectful and determined learners

## Learning Principles

The learning principles underpin everything we deliver in our curriculum. A more detailed summary of these can be seen below:

1. Coherent learning links and pathways

Children's learning is a coherent experience, taking a holistic approach, incorporating outdoor experiences where possible. There is a detailed curriculum map with clear links between different areas of learning that build upon previous knowledge. The federation offers a range of whole school topics, such as looking at our Island and all that it has to offer, the wider world and considering global and current affairs.

2. Strong working partnerships

We develop and sustain strong working partnerships across the school, the federation, the local community and further afield focused on providing a good education to all children where all stakeholders feel valued. Opportunities are built in for shared trips and events across the federation, facilitating opportunities to share skills and knowledge, building in links with the local community as well as links with schools on the mainland. We invite people in to share their expertise through Inspire Talks and sporting events.

3. High quality outcomes, deep learning

At every stage across the federation, children achieve their very best in all areas, with opportunities for accelerated progress for all. Members of staff have high expectations for all learners. There are opportunities for children and young people to develop their full capacity for different types of thinking and learning, exploring and achieving more advanced levels of understanding. Children take ownership of their own learning by making choices of what they would like to learn and engage in exciting and relevant topics. We use high quality texts and experiences that engage and motivate.

4. Valuing all children, learning is accessible to all

The learning planned for children and young people responds to their individual needs and support their particular needs, aptitudes and talents. It provides opportunities for exercising responsible personal choice, celebrating all successes across the curriculum. Ensuring that learning stretches as well as supports, that it is adaptable; drawing on the experiences, outside learning and working together where possible. All pupils complete meaningful tasks that come from their interests, designed to build resilience and independence.

#### 5. Challenging, engaging and motivating

The federation is committed to offering a curriculum that embeds learning and has high expectations for all children at its core. There is an ethos of a growth mind-set, where mistakes are celebrated and encouraged as learning opportunities. Wherever possible learning themes and topics come from the children, making learning topical and based on current affairs. Beginning in the EYFS, practice is flexible and relatable, learning is steeped in practical activities and problem solving opportunities. This hands on approach continues right through the school, taking in outside learning opportunities where possible. Topics link to rich texts, the local community and further afield to develop our learners into resilient, knowledgeable world citizens. Staff have the opportunity to specialise in areas of expertise and share their skills across the federation.

#### 6. Opportunities for memorable experiences

We offer a variety of experiences that give children genuine, lifelong memories. We involve the children in planning their own experiences where possible to ensure there is an authentic child voice. We involve parents, the community and have opportunities for visitors across the arts, sciences and sports as often as is possible and relevant. Throughout the year, there are Inspire Talks and Risk Days to open the children to new experiences and ideas. In classes, there is consistently good teaching and time to build relationships with key adults in school, for example the ELSAs. The church forms a significant part of the children's school life experience with key visits to the local church as well as church groups and representatives regularly visiting school. As an island school, we celebrate what the Isle of Wight has to offer with a range of trips, as well as looking further afield and ensuring all children have the opportunity every year to 'get off the rock' and experience new and diverse opportunities.

7. Promotes independence and curiosity

Beginning in the EYFS, we give opportunities to children to take ownership of their learning. Finding out how they learn as well as what they have learnt in order to personalise their experiences. From the beginning of their time in school, children learn about a growth mind-set, thus developing resilience, and their awareness of the self and others. We encouraging open tasks where the children are able to choose their own level of challenge. Elected JLT and Learning Leaders give the children ownership of choices made in the school by representing options to the Senior Leadership Team and Governors and being involved in the writing of policies.

8. Broad, relevant and balanced - Local, Mainland, Global

There is a clear and coherent curriculum, covering all areas of the EYFS and National Curriculum. Linking topics across the curriculum where possible, linked to high quality texts and current affairs as well as significant periods in history. Topics will look at influential people alive today and through history, the environment and has an emphasis on topical issues such as climate change.