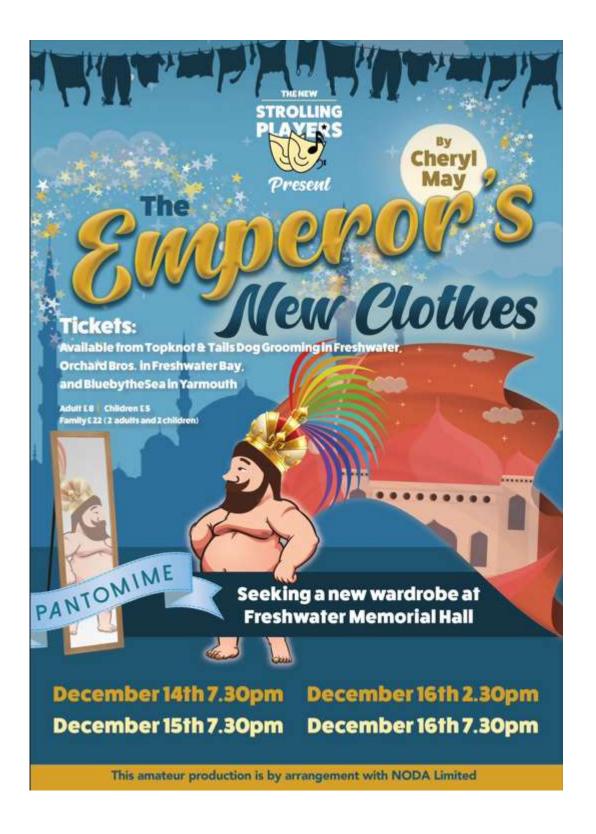

of fuel, National Minimum Wage and food has all increased recently. With this in mind, we are advising you that the cost of a school meal will increase from £2.55 to £2.80 with effect from September 2023.

Please remember that children in years R, 1 and 2 will still receive a free meal under the Universal Free School Meal scheme. For families whose financial circumstances have changed, please remember that you are able to apply for Free School Meals via the IWCC. Please follow the link below to complete the online application form

https://www.iow.gov.uk/Council/OtherServices/Free-School-Meals/Key-Stage-3-and-Upwards

If you do not have access to the internet and would prefer a paper application form, please contact the school office.

| Page 4 of 6 |
|-------------|
|             |