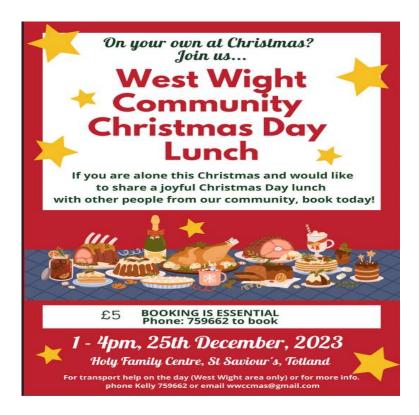

cost of fuel, National Minimum Wage and food has all increased recently. With this in mind, we are advising you that the cost of a school meal will increase from £2.55 to £2.80 with effect from September 2023.

Please remember that children in years R, 1 and 2 will still receive a free meal under the Universal Free School Meal scheme. For families whose financial circumstances have changed, please remember that you are able to apply for Free School Meals via the IWCC. Please follow the link below to complete the online application form

https://www.iow.gov.uk/Council/OtherServices/Free-School-Meals/Key-Stage-3-and-Upwards

If you do not have access to the internet and would prefer a paper application form, please contact the school office.

| Page 4 of 6 |
|-------------|
|             |