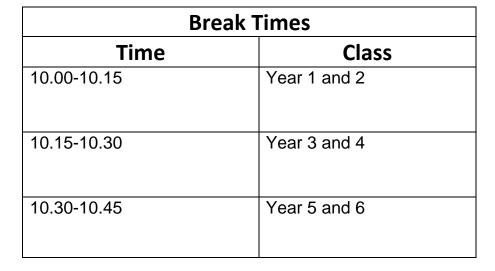

## FRESHWATER AND YARMOUTH CE PRIMARY BREAK AND LUNCH TIMES 2023-2024





| Lunch Team KS1            | Break time             | Return to class        |
|---------------------------|------------------------|------------------------|
| 11.40am – Reception Class | 12.00pm – Reception    | 12.20pm – Reception    |
| 12.00pm - Year 1 and 2    | 11.40am – Year 1 and 2 | 12.20pm – Year 1 and 2 |
| Lunch Team KS2            | Break time             | Return to class        |
| 12.20pm – Year 3 and 6    | 12.20pm – Year 5 and 4 | 1.00pm – Year 3 and 6  |
| 12.40pm – Year 5 and 4    | 12.40pm – Year 3 and 6 | 1.00pm – Year 5 and 4  |

During the afternoon a structured break (theme) – during this time opportunity for drink and loo

- R Break whenever they need
- 1 and 2 Break at 1.35pm
- 3 and 4 Break at 1.45pm
- 5 and 6 Break at 1.55pm