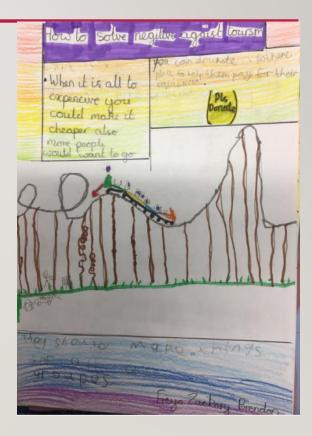

#### Aut: The children looked at the Human geography including natural resources

wesday 6 "October. To be able to identify national ind their economic () I unpa man-made natural plastic stones glass day cotten plant coment shells The difference between natural and man-made is that man-made a human has done something to it and natural is that is found in nature and not tangered with by humans. oal is a important national resources because it is used to power enigens, factorys and a fire in your own thome is you did not have coal you would have to use wood as file would any loud of trees fast. Sliver is a important natural resources which you can use to make cables to; change your phone, plug in your electronics Aut: Children conducted research on early settlers on the IOW and the USA





#### HUMAN FEATURES – FRESHWATER SITE



Aut: The children are deepening their understanding of the difference between Physical and Human geography.

#### PHYSICAL FEATURES – FRESHWATER SITE

Aut: The children looked the Physical geography including biomes.

| geography including biomes.                                                                                                           |