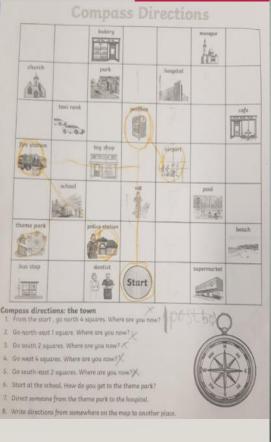

**GEOGRAPHICAL SKILLS - YARMOUTH**

#### FIELDWORK - YARMOUTH

#### GEOGRAPHY IN YEAR I & 2 – FRESHWATER SITE

- Locational Knowledge
- Place Knowledge
- Human Geography
- Physical Geography
- Geographical Skills
- Fieldwork

| - 14 A |   | _   |
|--------|---|-----|
|        | - | _   |
|        | - | - 1 |
| T Y Y  |   | _   |
|        |   | _   |
| 1.00   | _ | - 1 |



#### AUT 1-2 MTP

Spring MTP 1-2

#### LOCATIONAL KNOWLEDGE – FRESHWATER SITE



#### PLACE KNOWLEDGE – FRESHWATER SITE

#### HUMAN FEATURES – FRESHWATER SITE



Aut: The children recreated features they learned about

#### PHYSICAL FEATURES – FRESHWATER SITE

## **GEOGRAPHICAL SKILLS – FRESHWATER SITE**

Aut: The children have been learning about maps and keys. They investigated why they are important for navigation.





- 3. Go south 2 squares. Where are you now? 4 Go west 4 squares. Where are you now?
- 5. Go south-east 2 squares. Where are you now?
- 6. Start at the school. How do you get to the theme park?

#### GEOGRAPHY IN YEAR 3 & 4 – YARMOUTH

- Locational Knowledge
- Place Knowledge
- Human Geography
- Physical Geography
- Geographical Skills
- Fieldwork

|   |   | 2 |
|---|---|---|
| w |   |   |
|   | = | = |

| _     | - |
|-------|---|
|       |   |
|       | _ |
|       |   |
| <br>_ | _ |
| _     | _ |

AUT Y3-4 MTP

Spring MTP Y3-4

#### LOCATIONAL KNOWLEDGE – FRESHWATER SITE

#### PLACE KNOWLEDGE – FRESHWATER SITE

#### HUMAN FEATURES – FRESHWATER SITE

#### PHYSICAL FEATURES – FRESHWATER SITE

| LO: TO UNIVERSE                                     | 25 cilth cligs 40 house            |