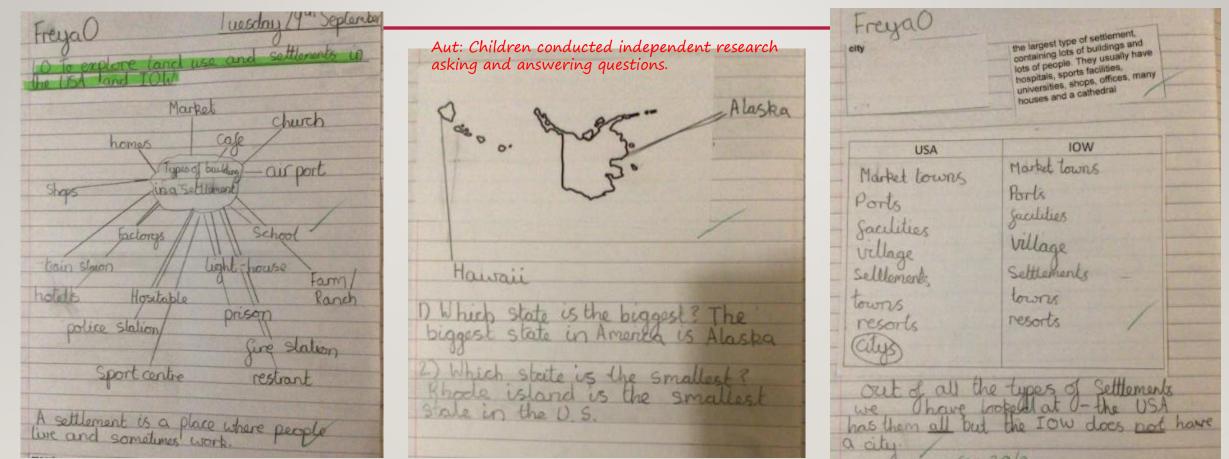

Extremely mountainous.                 |
| 2.   | warth, dry dinate                      |
| 3.   | surrounded by water Fortabil           |
|      | hearing should                         |

#### **GEOGRAPHICAL SKILLS – FRESHWATER SITE**

#### GEOGRAPHY IN YEAR 5 & 6 – FRESHWATER SITE

Locational Knowledge

PDF

- Place Knowledge
- Human Geography
- Physical Geography
- Geographical Skills
- Fieldwork

Autumn Humanities MT 5-6 Y&F.pdf

#### LOCATIONAL KNOWLEDGE – FRESHWATER SITE



Aut: The children have been using map skills to locate places/countries outside of Europe.

## PLACE KNOWLEDGE – FRESHWATER SITE

#### Aut: Children compared land use and settlements in the USA and the IOW

Aut: The children developed their analytical skills by comparing areas of the UK and outside of the UK



### PLACE KNOWLEDGE – FRESHWATER SITE

Aut: Children conducted research on the pro's and con's of living on the IOW.

Aut: Children investigated how things have changed over time



### HUMAN FEATURES – FRESHWATER SITE

#### Aut: The children looked at the Human geography including natural resources

wesday 6 "October. To be able to identify national ind their economic () I unpa man-made natural plastic stones glass day cotten plant coment shells The difference between natural and man-made is that man-made a human has done something to it and natural is that is found in nature and not tangered with by humans. oal is a important national resources because it is used to power enigens, factorys and a fire in your own thome is you did not have coal you would have to use wood as file would an