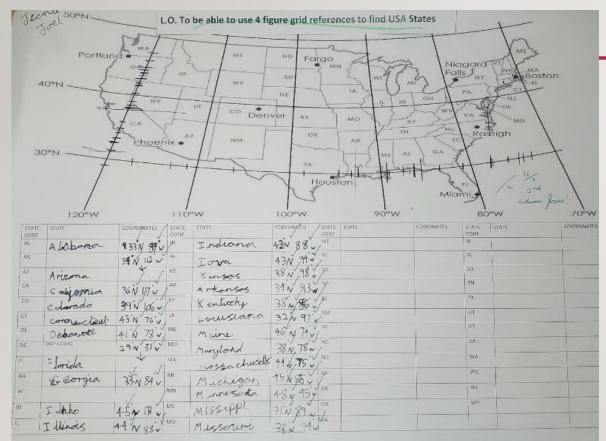

A A A A                                                                                                                                                                                                     |

• Aut 1: The children investigated the physical features of Greece, including climate. They then investigated Mount Olympus and wrote facts

# **GEOGRAPHICAL SKILLS - YARMOUTH**







Aut 1: The children looked at different maps and grid references. They looked at different scales and compare sizes of different places using maps

## FIELDWORK - YARMOUTH

#### GEOGRAPHY IN YEAR 5 & 6 – YARMOUTH

- Locational Knowledge
- Place Knowledge
- Human Geography
- Physical Geography
- Geographical Skills
- Fieldwork



#### Autumn Humanities MT 5-6 Y&F.pdf

#### LOCATIONAL KNOWLEDGE - YARMOUTH



Aut: The children have been learning about the USA and used a four figure reference grid to locate the USA.

### PLACE KNOWLEDGE - YARMOUTH

| ewable natural reson | Arces        | Non-renewable | E    | LEDUNCE |     |
|----------------------|--------------|---------------|------|---------|-----|
| AIR                  | SCLAR C      | 50.0          |      | UNINUM  | N I |
| C2015                | HULL<br>THES | 04            | e    | لازينا  |     |
|                      |              | -             | ALAT | RALEAS  |     |
| sat 2                | WIND         | ar.           |      | aon     | 0   |
| WATLH                | IMTSTOCK     | -             |      |         |     |

111 1

Aut: The children have been gaining deeper knowledge of natural resources and their economics.