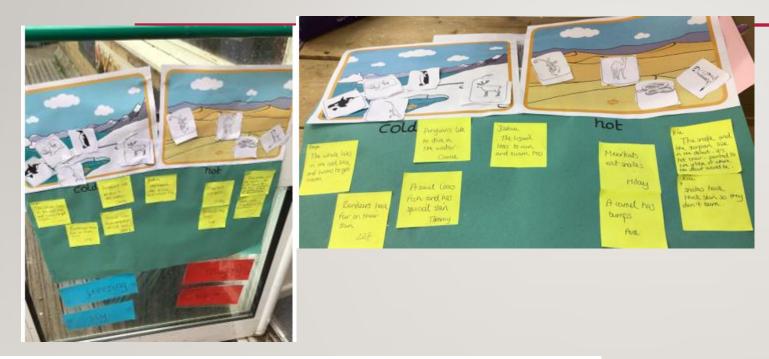

GE - SHALFLEET

# PLACE KNOWLEDGE - SHALFLEET



Aut 1: The children have been studying North America. They were able to label a map showing various places

### HUMAN FEATURES - SHALFLEET

## PHYSICAL FEATURES - SHALFLEET

# **GEOGRAPHICAL SKILLS - SHALFLEET**

## FIELDWORK - SHALFLEET

# **GEOGRAPHY IN YEAR 6 - SHALFLEET**

- Locational Knowledge
- Place Knowledge
- Human Geography
- Physical Geography
- Geographical Skills
- Fieldwork



Spring MTP Y6

## LOCATIONAL KNOWLEDGE - SHALFLEET

# PLACE KNOWLEDGE - SHALFLEET

### HUMAN FEATURES - SHALFLEET

## PHYSICAL FEATURES - SHALFLEET

# **GEOGRAPHICAL SKILLS - SHALFLEET**

## FIELDWORK - SHALFLEET

# **GEOGRAPHY IN RECEPTION-YARMOUTH**

- Understanding the World
- People and communities
- Field Work

### UNDERSTANDING THE WORLD-YARMOUTH



We also talked about how the polar regions were melting – <u>Ivla</u> was able to explain to the class that glaciers were big bits of ice in the sea and that some animals need to rest on them. We had a circle time to think about how pollution is causing the large ice sheets to melt. We linked our theme to story book, particularly enjoying the story of The Christmas Tree which made us think about recycling our Christmas trees into paper.

# PLACE KNOWLEDGE - YARMOUTH



#### Geography

Projects for Autumn - combination of adult led and child led:

- Seasons exploring changes to weather, vegetation and animal behavior (including habitats).
- Location of hot and cold places on the globe linked to migration of geese from The River Yarm
- Location of England's Capital City linked to discussio