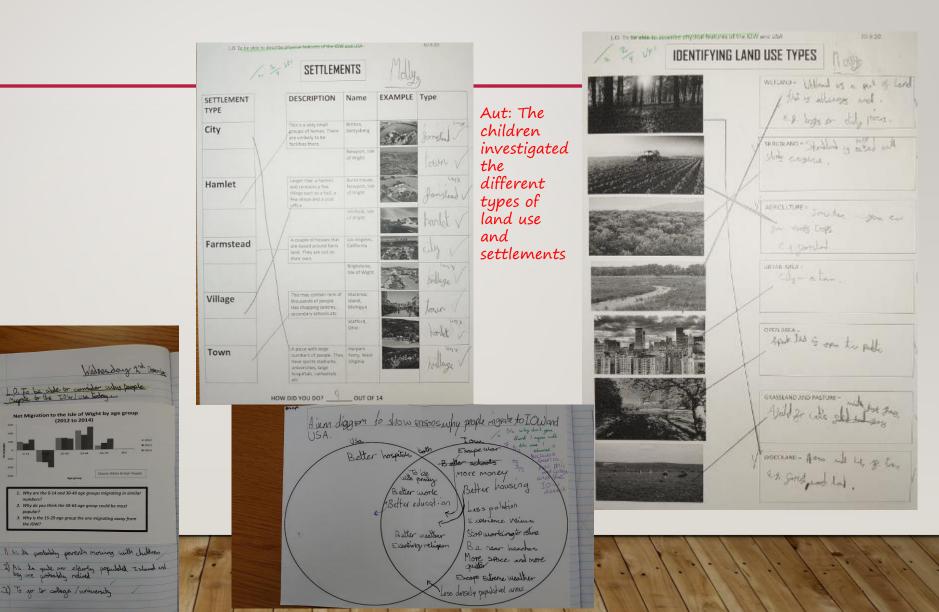

elps sustain lipe on earth. It is a hard wittle substance classified as a metal in group 8 of the periodic table

9. Bauxite = Bauxite is an important resource because it is the nain one of aluminium. Bauxite is the most important Estallyminium one. If Without Bauxite we wouldn't have aluminium foil and much more.

Aut: The

children

learning

have

about

Human

geography

distribute of

2. Why do y

including

resources.

10. Copper = Copper is an important resource because it is a good thermal conductor and is fairly resistant to corrosion. It can also conduct electricity and is primarily used for electrical wiring and cable.

= Needed for life

m= Needed for making new things/economy

In supplies surprised that livestock isn't in the top 10 because /

# **HUMAN FEATURES - YARMOUTH**



| Lo to be a<br>webside<br>TE/TOWN       | PHYSICAL FEATURES                                                                | HUMAN FEATURES                                                 | ATURES - YARMOUTH