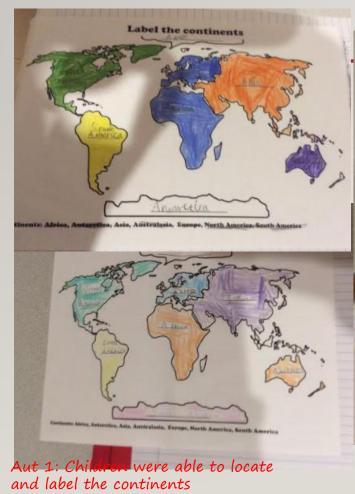

stigated our local area and the surrounding environment

# **GEOGRAPHY IN YEAR 2 - SHALFLEET**

- Locational Knowledge
- Place Knowledge
- Human Geography
- Physical Geography
- Geographical Skills
- Fieldwork



AUT Y2 MTP

#### LOCATIONAL KNOWLEDGE - SHALFLEET



Aut 1: The children have learned about simple compass directions, North, East, South and West

# PLACE KNOWLEDGE - SHALFLEET

#### HUMAN FEATURES - SHALFLEET

#### PHYSICAL FEATURES - SHALFLEET

#### **GEOGRAPHICAL SKILLS - SHALFLEET**



Aut 1: The children drew a simple map and included a key

#### FIELDWORK - SHALFLEET



# **GEOGRAPHY IN YEAR 3 - SHALFLEET**

- Locational Knowledge
- Place Knowledge
- Human Geography
- Physical Geography
- Geographical Skills
- Fieldwork



Spring MTP Y3

# LOCATIONAL KNOWLEDGE - SHALFLEET





Aut 1: Children were able to locate where they live and other regional areas.

## PLACE KNOWLEDGE - SHALFLEET

Aut 1: Children were able to locate where they live and other regional areas.





#### HUMAN FEATURES - SHALFLEET

#### PHYSICAL FEATURES - SHALFLEET

#### **GEOGRAPHICAL SKILLS - SHALFLEET**



Aut 1: Children were able to show and label the Tropic of Capricorn, the Equator and Tropic of Cancer

#### FIELDWORK - SHALFLEET

# **GEOGRAPHY IN YEAR 4 - SHALFLEET**

- Locational Knowledge
- Place Knowledge
- Human Geography
- Physical Geography
- Geographical Skills
- Fieldwork



Spring MTP Y4

#### LOCATIONAL KNOWLEDGE - SHALFLEET



# PLACE KNOWLEDGE - SHALFLEET

#### HUMAN FEATURES - SHALFLEET

#### PHYSICAL FEATURES - SHALFLEET

# **GEOGRAPHICAL SKILLS - SHALFLEET**

## FIEL