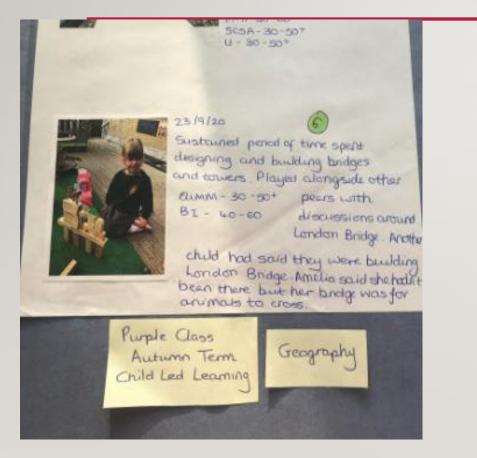

NOWLEDGE - SHALFLEET

# PLACE KNOWLEDGE - SHALFLEET

### HUMAN FEATURES - SHALFLEET

## PHYSICAL FEATURES - SHALFLEET

# **GEOGRAPHICAL SKILLS - SHALFLEET**

## FIELDWORK - SHALFLEET

# **GEOGRAPHY IN RECEPTION-YARMOUTH**

- Understanding the World
- People and communities
- Field Work

### UNDERSTANDING THE WORLD-YARMOUTH



We also talked about how the polar regions were melting – <u>Ivla</u> was able to explain to the class that glaciers were big bits of ice in the sea and that some animals need to rest on them. We had a circle time to think about how pollution is causing the large ice sheets to melt. We linked our theme to story book, particularly enjoying the story of The Christmas Tree which made us think about recycling our Christmas trees into paper.

# PLACE KNOWLEDGE - YARMOUTH



#### Geography

Projects for Autumn - combination of adult led and child led:

- Seasons exploring changes to weather, vegetation and animal behavior (including habitats).
- Location of hot and cold places on the globe linked to migration of geese from The River Yarm
- Location of England's Capital City linked to discussions of The Houses of Parliament and Tower Bridge.

#### **PEOPLE AND COMMUNITIES-YARMOUTH**



## **GEOGRAPHICAL SKILLS - YARMOUTH**



This week we have been exploring hot and cot places on the globe and exploring the polar regions and equator. We used hot water bottles and frozen water bottles on our sensory tray to encourage us to think about words to describe these locations. We thought about what animals might live in hot and cold climates.

#### FIELDWORK - YARMOUT