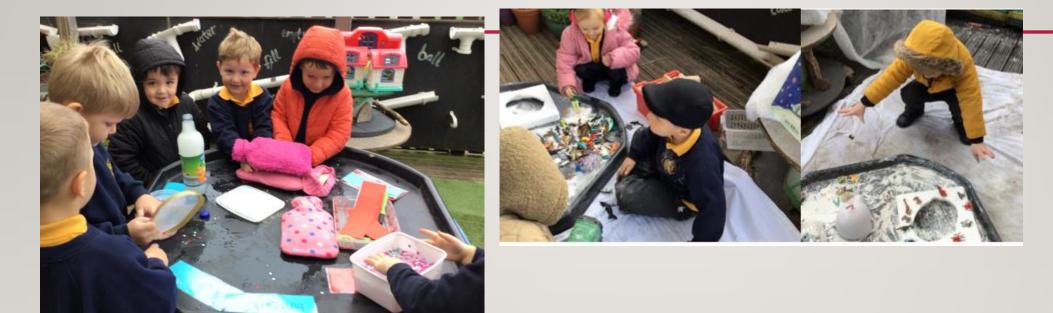

of ice in the sea and that some animals need to rest on them. We had a circle time to think about how pollution is causing the large ice sheets to melt. We linked our theme to story book, particularly enjoying the story of The Christmas Tree which made us think about recycling our Christmas trees into paper.

# PLACE KNOWLEDGE - YARMOUTH



#### Geography

Projects for Autumn - combination of adult led and child led:

- Seasons exploring changes to weather, vegetation and animal behavior (including habitats).
- Location of hot and cold places on the globe linked to migration of geese from The River Yarm
- Location of England's Capital City linked to discussions of The Houses of Parliament and Tower Bridge.

#### **PEOPLE AND COMMUNITIES-YARMOUTH**



## **GEOGRAPHICAL SKILLS - YARMOUTH**



This week we have been exploring hot and cot places on the globe and exploring the polar regions and equator. We used hot water bottles and frozen water bottles on our sensory tray to encourage us to think about words to describe these locations. We thought about what animals might live in hot and cold climates.

#### FIELDWORK - YARMOUTH



# GEOGRAPHY IN YEAR I & 2 – YARMOUTH

- Locational Knowledge
- Place Knowledge
- Human Geography
- Physical Geography
- Geographical Skills
- Fieldwork



Aut 1-2 MTP

## LOCATIONAL KNOWLEDGE - YARMOUTH

# PLACE KNOWLEDGE - YARMOUTH



Aut 1: The children have been investigating maps, to find where they live

### HUMAN FEATURES - YARMOUTH

## PHYSICAL FEATURES - YARMOUTH

# **GEOGRAPHICAL SKILLS - YARMOUTH**

Aut 1: The children have been using map s