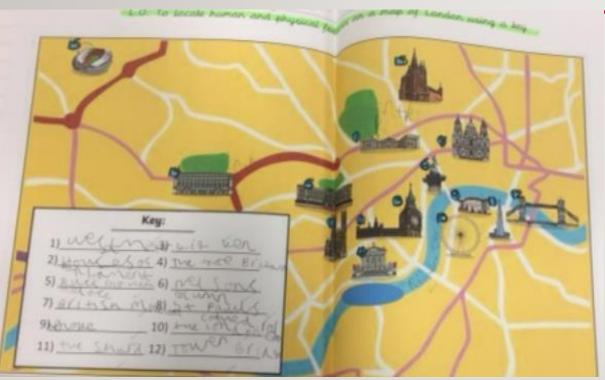

| Meteorological recording device.                        |
|             |                              |                                                                |                                                                   | Library (School, council and educational).              |

### **OUR IMPLEMENTATION**



# Coverage Grids

# **GEOGRAPHY IN RECEPTION- SHALFLEET**

- Understanding the World
- People and communities
- Field Work

# **GEOGRAPHY IN YEAR I - SHALFLEET**

- Locational Knowledge
- Place Knowledge
- Human Geography
- Physical Geography
- Geographical Skills
- Fieldwork





Spring MTP Y1

## LOCATIONAL KNOWLEDGE - SHALFLEET



Aut 1: We have been learning about where we live and the local area.

# PLACE KNOWLEDGE - SHALFLEET

#### HUMAN FEATURES - SHALFLEET



Aut 1:The children are beginning to recognise human and physical features

## **GEOGRAPHICAL SKILLS - SHALFLEET**



#### FIELDWORK - SHALFLEET



Aut 1: We investigated our local area and the surrounding environment

# **GEOGRAPHY IN YEAR 2 - SHALFLEET**

- Locational Knowledge
- Place Knowledge
- Human Geography
- Physical Geography
- Geographical Skills
- Fieldwork



AUT Y2 MTP

#### LOCATIONAL KNOWLEDGE - SHALFLEET



Aut 1: The children have learned about simple compass directions, North, East, South and West

# PLACE KNOWLEDGE - SHALFLEET

#### HUMAN FEATURES - SHALFLEET

#### PHYSICAL FEATURES - SHALFLEET

#### **GEOGRAPHICAL SKILLS - SHALFLEET**



Aut 1: The children drew a simple map and included a key

#### FIELDWORK - SHALFLEET



# **GEOGRAPHY IN YEAR 3 - SHALFLEET**

- Loc