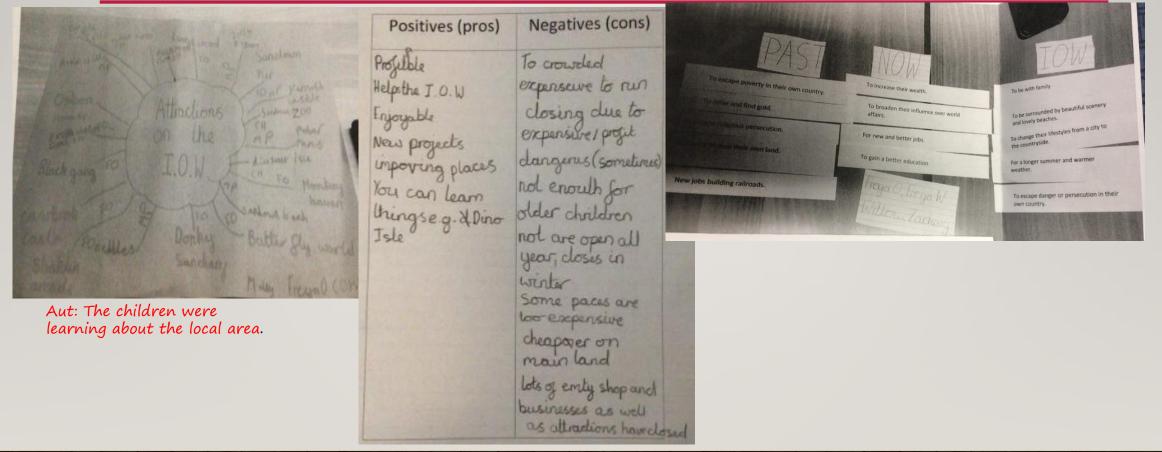

|

#### **GEOGRAPHICAL SKILLS – FRESHWATER SITE**

#### GEOGRAPHY IN YEAR 5 & 6 – FRESHWATER SITE

Locational Knowledge

PDF

- Place Knowledge
- Human Geography
- Physical Geography
- Geographical Skills
- Fieldwork

Autumn Humanities MT 5-6 Y&F.pdf

#### LOCATIONAL KNOWLEDGE – FRESHWATER SITE



Aut: The children have been using map skills to locate places/countries outside of Europe.

## PLACE KNOWLEDGE – FRESHWATER SITE

#### Aut: Children compared land use and settlements in the USA and the IOW

Aut: The children developed their analytical skills by comparing areas of the UK and outside of the UK



### PLACE KNOWLEDGE – FRESHWATER SITE

Aut: Children conducted research on the pro's and con's of living on the IOW.

Aut: Children investigated how things have changed over time



### HUMAN FEATURES – FRESHWATER SITE

#### Aut: The children looked at the Human geography including natural resources

wesday 6 "October. To be able to identify national ind their economic () I unpa man-made natural plastic stones glass day cotten plant coment shells The difference between natural and man-made is that man-made a human has done something to it and natural is that is found in nature and not tangered with by humans. oal is a important national resources because it is used to power enigens, factorys and a fire in your own thome is you did not have coal you would have to use wood as file would any loud of trees fast. Sliver is a important natural resources which you can use to make cables to; change your phone, plug in your electronics Aut: Children conducted research on ear