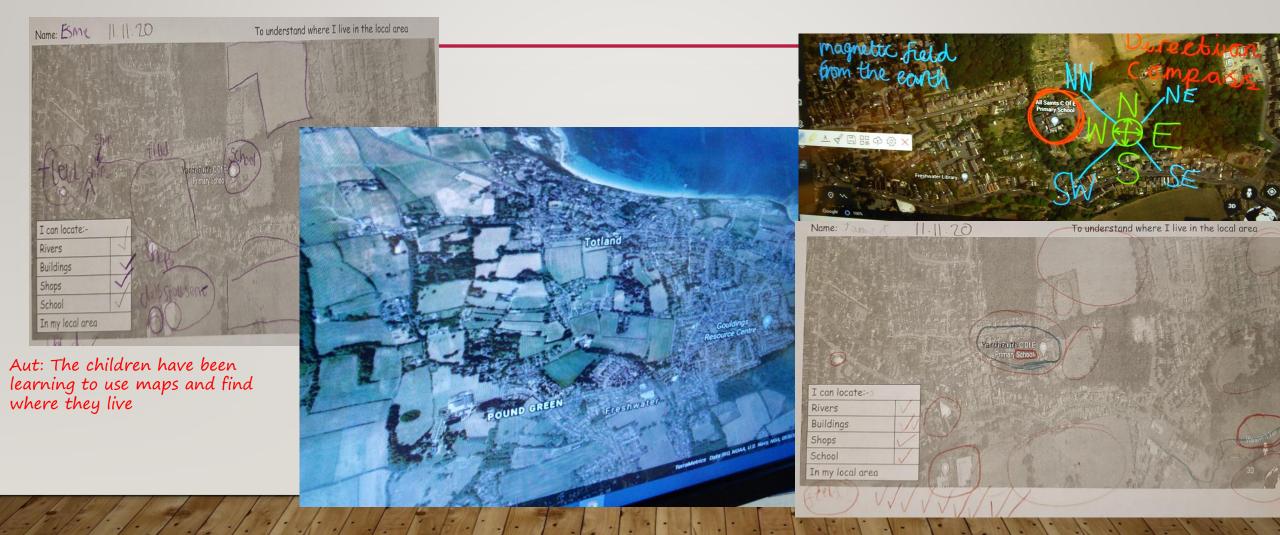

shalos, and short !<br>Use = The use here a denest in Neurose, i<br>I data and oregon |

Aut: The children have been comparing the USA and the IOW.

climate = It's hot in the summer and out in the winter. Animals = Bison , snakes, mice, is dues, eagler, is early and gress. Plant's = Sagebourh, closer, asters and geldenoods.

Grass land

#### **GEOGRAPHICAL SKILLS - YARMOUTH**

#### FIELDWORK - YARMOUTH

#### GEOGRAPHY IN YEAR I & 2 – FRESHWATER SITE

- Locational Knowledge
- Place Knowledge
- Human Geography
- Physical Geography
- Geographical Skills
- Fieldwork

| - 14 A |   | _   |
|--------|---|-----|
|        | - | _   |
|        | - | - 1 |
| T Y Y  |   | _   |
|        |   | _   |
| 1.00   | _ | - 1 |



#### AUT 1-2 MTP

Spring MTP 1-2

#### LOCATIONAL KNOWLEDGE – FRESHWATER SITE



#### PLACE KNOWLEDGE – FRESHWATER SITE

#### HUMAN FEATURES – FRESHWATER SITE



Aut: The children recreated features they learned about

#### PHYSICAL FEATURES – FRESHWATER SITE

## **GEOGRAPHICAL SKILLS – FRESHWATER SITE**

Aut: The children have been learning about maps and keys. They investigated why they are important for navigation.





- 3. Go south 2 squares. Where are you now? 4 Go west 4 squares. Where are you now?
- 5. Go south-east 2 squares. Where are you now?
- 6. Start at the school. How do you get to the theme park?

#### GEOGRAPHY IN YEAR 3 & 4 – YARMOUTH

- Locational Knowledge
- Place Knowledge
- Human Geography
- Physical Geography
- Geographical Skills
- Fieldwork

|   |   | 2 |
|---|---|---|
| w |   |   |
|   | = | = |

| _     | - |
|-------|---|
|       |   |
|