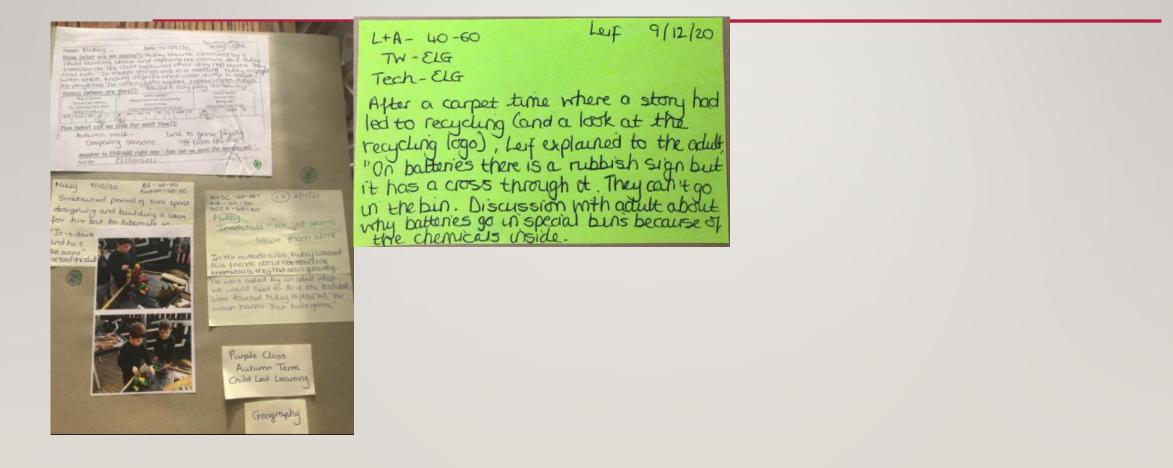

to the class that glaciers were big bits of ice in the sea and that some animals need to rest on them. We had a circle time to think about how pollution is causing the large ice sheets to melt. We linked our theme to story book, particularly enjoying the story of The Christmas Tree which made us think about recycling our Christmas trees into paper.

# PLACE KNOWLEDGE - YARMOUTH



#### Geography

Projects for Autumn - combination of adult led and child led:

- Seasons exploring changes to weather, vegetation and animal behavior (including habitats).
- Location of hot and cold places on the globe linked to migration of geese from The River Yarm
- Location of England's Capital City linked to discussions of The Houses of Parliament and Tower Bridge.

#### **PEOPLE AND COMMUNITIES-YARMOUTH**



## **GEOGRAPHICAL SKILLS - YARMOUTH**



This week we have been exploring hot and cot places on the globe and exploring the polar regions and equator. We used hot water bottles and frozen water bottles on our sensory tray to encourage us to think about words to describe these locations. We thought about what animals might live in hot and cold climates.

#### FIELDWORK - YARMOUTH



# GEOGRAPHY IN YEAR I & 2 – YARMOUTH

- Locational Knowledge
- Place Knowledge
- Human Geography
- Physical Geography
- Geographical Skills
- Fieldwork



Aut 1-2 MTP

## LOCATIONAL KNOWLEDGE - YARMOUTH

# PLACE KNOWLEDGE - YARMOUTH



Aut 1: The children have been investigating maps, to find where they live

### HUMAN FEATURES - YARMOUTH

## PHYSICAL FEATURES - YARMOUTH

# **GEOGRAPHICAL SKILLS - YARMOUTH**