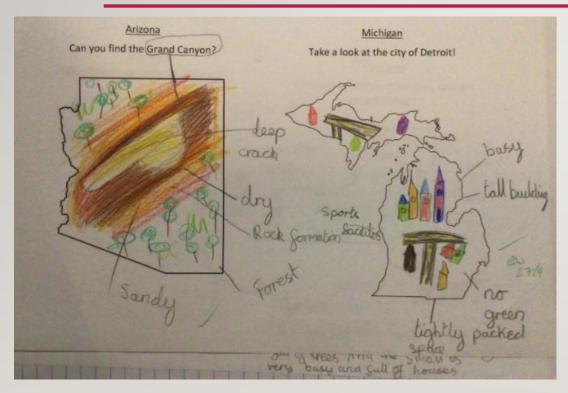

man geography including natural resources

wesday 6 "October. To be able to identify national ind their economic () I unpa man-made natural plastic stones glass day cotten plant coment shells The difference between natural and man-made is that man-made a human has done something to it and natural is that is found in nature and not tangered with by humans. oal is a important national resources because it is used to power enigens, factorys and a fire in your own thome is you did not have coal you would have to use wood as file would any loud of trees fast. Sliver is a important natural resources which you can use to make cables to; change your phone, plug in your electronics Aut: Children conducted research on early settlers on the IOW and the USA





#### HUMAN FEATURES – FRESHWATER SITE



Aut: The children are deepening their understanding of the difference between Physical and Human geography.

#### PHYSICAL FEATURES – FRESHWATER SITE

Aut: The children looked the Physical geography including biomes.

| geography including biomes.                                                                                                           |