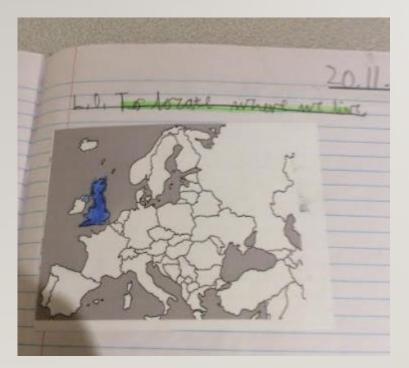

lls
- Fieldwork



AUT Y2 MTP

#### LOCATIONAL KNOWLEDGE - SHALFLEET



Aut 1: The children have learned about simple compass directions, North, East, South and West

# PLACE KNOWLEDGE - SHALFLEET

#### HUMAN FEATURES - SHALFLEET

#### PHYSICAL FEATURES - SHALFLEET

#### **GEOGRAPHICAL SKILLS - SHALFLEET**



Aut 1: The children drew a simple map and included a key

#### FIELDWORK - SHALFLEET



# **GEOGRAPHY IN YEAR 3 - SHALFLEET**

- Locational Knowledge
- Place Knowledge
- Human Geography
- Physical Geography
- Geographical Skills
- Fieldwork



Spring MTP Y3

# LOCATIONAL KNOWLEDGE - SHALFLEET





Aut 1: Children were able to locate where they live and other regional areas.

## PLACE KNOWLEDGE - SHALFLEET

Aut 1: Children were able to locate where they live and other regional areas.





#### HUMAN FEATURES - SHALFLEET

#### PHYSICAL FEATURES - SHALFLEET

#### **GEOGRAPHICAL SKILLS - SHALFLEET**



Aut 1: Children were able to show and label the Tropic of Capricorn, the Equator and Tropic of Cancer

#### FIELDWORK - SHALFLEET

# **GEOGRAPHY IN YEAR 4 - SHALFLEET**

- Locational Knowledge
- Place Knowledge
- Human Geography
- Physical Geography
- Geographical Skills
- Fieldwork



Spring MTP Y4

#### LOCATIONAL KNOWLEDGE - SHALFLEET



# PLACE KNOWLEDGE - SHALFLEET

#### HUMAN FEATURES - SHALFLEET

#### PHYSICAL FEATURES - SHALFLEET

# **GEOGRAPHICAL SKILLS - SHALFLEET**

## FIELDWORK - SHALFLEET

# **GEOGRAPHY IN YEAR 5 - SHALFLEET**

- Locational Knowledge
- Place Knowledge
- Human Geography
- Physical Geography
- Geographical Skills
- Fieldwork



Aut MTP Y5

## LOCA