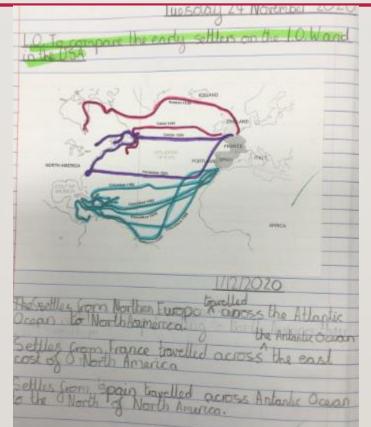

TE

#### Aut: The children looked at the Human geography including natural resources

wesday 6 "October. To be able to identify national ind their economic () I unpa man-made natural plastic stones glass day cotten plant coment shells The difference between natural and man-made is that man-made a human has done something to it and natural is that is found in nature and not tangered with by humans. oal is a important national resources because it is used to power enigens, factorys and a fire in your own thome is you did not have coal you would have to use wood as file would any loud of trees fast. Sliver is a important natural resources which you can use to make cables to; change your phone, plug in your electronics Aut: Children conducted research on early settlers on the IOW and the USA





#### HUMAN FEATURES – FRESHWATER SITE



Aut: The children are deepening their understanding of the difference between Physical and Human geography.

#### PHYSICAL FEATURES – FRESHWATER SITE

Aut: The children looked the Physical geography including biomes.

| geography including biomes.                                                                                                           |