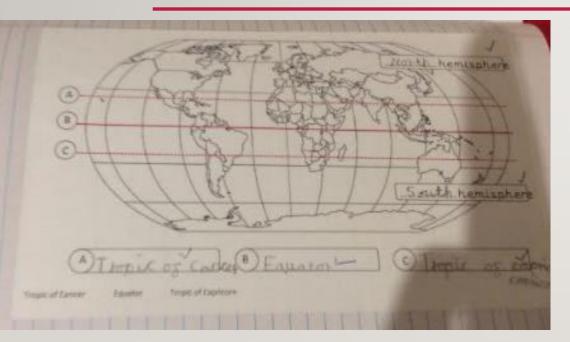

le compass directions, North, East, South and West

# PLACE KNOWLEDGE - SHALFLEET

#### HUMAN FEATURES - SHALFLEET

#### PHYSICAL FEATURES - SHALFLEET

#### **GEOGRAPHICAL SKILLS - SHALFLEET**



Aut 1: The children drew a simple map and included a key

#### FIELDWORK - SHALFLEET



# **GEOGRAPHY IN YEAR 3 - SHALFLEET**

- Locational Knowledge
- Place Knowledge
- Human Geography
- Physical Geography
- Geographical Skills
- Fieldwork



Spring MTP Y3

# LOCATIONAL KNOWLEDGE - SHALFLEET





Aut 1: Children were able to locate where they live and other regional areas.

## PLACE KNOWLEDGE - SHALFLEET

Aut 1: Children were able to locate where they live and other regional areas.





#### HUMAN FEATURES - SHALFLEET

#### PHYSICAL FEATURES - SHALFLEET

#### **GEOGRAPHICAL SKILLS - SHALFLEET**



Aut 1: Children were able to show and label the Tropic of Capricorn, the Equator and Tropic of Cancer

#### FIELDWORK - SHALFLEET

# **GEOGRAPHY IN YEAR 4 - SHALFLEET**

- Locational Knowledge
- Place Knowledge
- Human Geography
- Physical Geography
- Geographical Skills
- Fieldwork



Spring MTP Y4

#### LOCATIONAL KNOWLEDGE - SHALFLEET



# PLACE KNOWLEDGE - SHALFLEET

#### HUMAN FEATURES - SHALFLEET

#### PHYSICAL FEATURES - SHALFLEET

# **GEOGRAPHICAL SKILLS - SHALFLEET**

## FIELDWORK - SHALFLEET

# **GEOGRAPHY IN YEAR 5 - SHALFLEET**

- Locational Knowledge
- Place Knowledge
- Human Geography
- Physical Geography
- Geographical Skills
- Fieldwork



Aut MTP Y5

## LOCATIONAL KNOWLEDGE - SHALFLEET

# PLACE KNOWLEDGE - SHALFLEET



Aut 1: The children have been studying North America