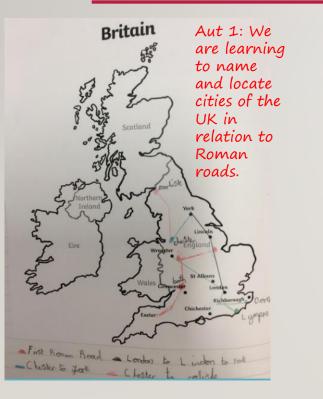

ge
- Place Knowledge
- Human Geography
- Physical Geography
- Geographical Skills
- Fieldwork



Spring MTP Y3

# LOCATIONAL KNOWLEDGE - SHALFLEET





Aut 1: Children were able to locate where they live and other regional areas.

## PLACE KNOWLEDGE - SHALFLEET

Aut 1: Children were able to locate where they live and other regional areas.





#### HUMAN FEATURES - SHALFLEET

#### PHYSICAL FEATURES - SHALFLEET

#### **GEOGRAPHICAL SKILLS - SHALFLEET**



Aut 1: Children were able to show and label the Tropic of Capricorn, the Equator and Tropic of Cancer

#### FIELDWORK - SHALFLEET

# **GEOGRAPHY IN YEAR 4 - SHALFLEET**

- Locational Knowledge
- Place Knowledge
- Human Geography
- Physical Geography
- Geographical Skills
- Fieldwork



Spring MTP Y4

#### LOCATIONAL KNOWLEDGE - SHALFLEET



# PLACE KNOWLEDGE - SHALFLEET

#### HUMAN FEATURES - SHALFLEET

#### PHYSICAL FEATURES - SHALFLEET

# **GEOGRAPHICAL SKILLS - SHALFLEET**

## FIELDWORK - SHALFLEET

# **GEOGRAPHY IN YEAR 5 - SHALFLEET**

- Locational Knowledge
- Place Knowledge
- Human Geography
- Physical Geography
- Geographical Skills
- Fieldwork



Aut MTP Y5

## LOCATIONAL KNOWLEDGE - SHALFLEET

# PLACE KNOWLEDGE - SHALFLEET



Aut 1: The children have been studying North America. They were able to label a map showing various places

### HUMAN FEATURES - SHALFLEET

## PHYSICAL FEATURES - SHALFLEET

# **GEOGRAPHICAL SKILLS - SHALFLEET**

## FIELDWORK - SHALFLEET

# **GEOGRAPHY IN YEAR 6 - SHALFLEET**

- Locational Knowledge
- Place Knowledge
- Human Geography
- Physical Geography
- Geographical Skills
- Fieldwork